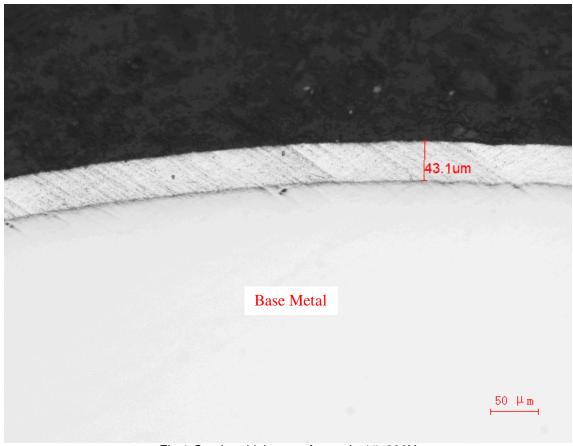

### 2. Coating thickness test:

Test method: GB/T 6462-2005

| Sample | Result (µm) |      |      |      |      | Avg. (μm) |
|--------|-------------|------|------|------|------|-----------|
| 1#     | 43.3        | 43.1 | 43.1 | 42.3 | 44.1 | 43.2      |

Fig.1 Coating thickness of sample 1# 200X

This document is issued by the Company subject to its General Conditions of Service printed overleaf, available on request or accessible at <a href="http://www.sgs.com/en/Terms-and-Conditions.aspx.and">http://www.sgs.com/en/Terms-and-Conditions.aspx.and</a>, for electronic format documents, subject to Terms and Conditions for Electronic Documents at <a href="http://www.sgs.com/en/Terms-and-Conditions/Terms-e-Document.aspx">http://www.sgs.com/en/Terms-and-Conditions/Terms-e-Document.aspx</a>. Attention is drawn to the limitation of liability, indemnification and jurisdiction issues defined therein. Any holder of this document is advised that information contained hereon reflects the Company's findings at the time of its intervention only and within the limits of Cilent instructions, if any. The Company's sole responsibility is to its Cilent and this document does not exonerate parties to a transaction from exercising all their rights and obligations under the transaction documents. This document cannot be reproduced except in full, without prior written approval of the Company. Any unauthorized alteration, foregry or falsification of the content or appearance of this document is unlawful and offenders may be prosecuted to the fullest extent of the law. Unless otherwise stated the results shown in this test report refer only to the sample(s) tested and such sample(s) are retained for 30 days only.